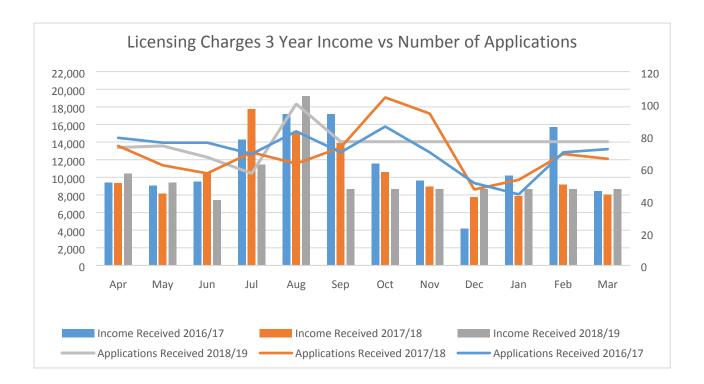

# 2. Prior years analysis, current financial year projections

The graph below illustrates income received v applications received over the last three years (please note that Sept 18 to Mar 19 is a forecast). A full Analysis of fees and charges has been undertaken with a view to achieving full cost recovery. Some fees are limited as they have a price ceiling that we can't go over.